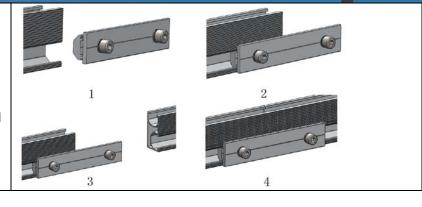

#### 11. GD Rail connect

Install the module

a. Put the GD Rail Splice into the side channel of the GD Rail about 75mm, then fasten the M8 Bolt. b. Put the other GD Rail into the other side of the GD Rail Splice and fasten the other M8 bolt.