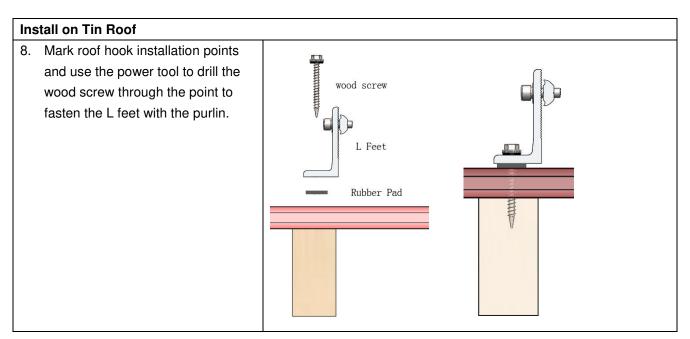

b. Please use the following table to determine the base rail support spacing for Tin roof installations.

The above figures are based on modules lengths of up to 1970mm, maximum weight of 15Kg/m<sup>2</sup>

 $\checkmark$ The above spacing applies for fixing through thin sheet purlins (greater than 0.75mm thickness) or a minimum embedment of 50mm into timber purlins.

The L Feet should be fixed to the purlins under using one 12g mounting screw (M6x80mm) through sheet metal roofs with desk rubber.