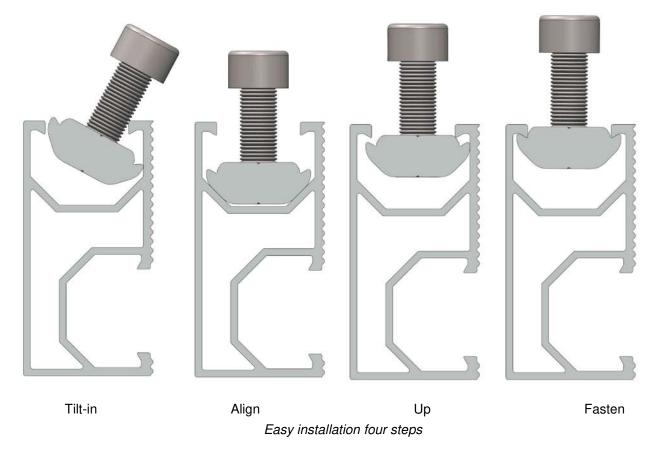

### **1.GENERAL INFORMATION**

raso

Thank you for choosing the Grace solar roof mounting system. Made from custom-built aluminum extrusions and components, Grace Solar's innovated design and improved frame strength greatly simplify solar panel installation. The easy installation four steps make the D-Modules can be put into the D Rail on any position quickly. So, the D-Modules is pre-assembly with the clamp to save your install time.