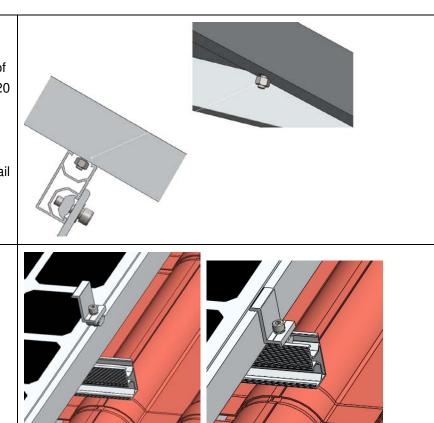

olar.com

#### 11. GD Rail connect

Install the module

a. Put the GD Rail Splice into the side channel of the GD Rail about 75mm, then fasten the M8 Bolt. b. Put the other GD Rail into the other side of the GD Rail Splice and fasten the other M8 bolt.



TD

### 12. Installing anti-slip protection The anti-lip protection is only

necessary on the lowermost row of modules. At first, fit two bolts M6\*20 and nuts into the lower holes of each module. Then place the first module of the bottom row so that the anti-slip protection sits in the rail channel of the lowest row of rails

- 13. Fixing the outer modules by End clamp.
  - a. Put the end clamp kit into the top channel of the GD-Rail as the step 9.
  - b. Push the side of module to firmly against the end clamp and then fasten the bolt.



| Phone: 0086                                                                                                                                                                                                                                                                                                                                              | GRACE SOLAR TECHNOLOGY CO, LID.<br>6-592-5239037 Fax: 0086-592-5732132<br>Mail: info@gracesolar.com |
|----------------------------------------------------------------------------------------------------------------------------------------------------------------------------------------------------------------------------------------------------------------------------------------------------------------------------------------------------------