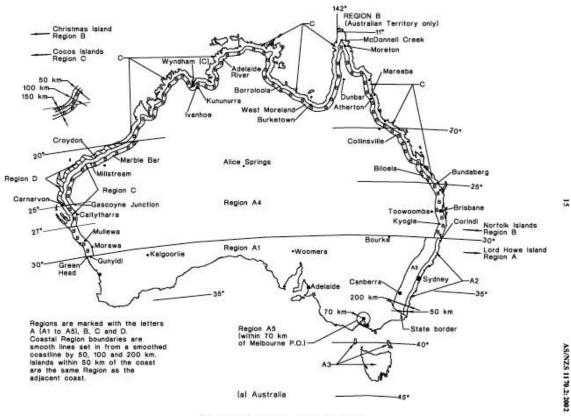

#### 8.1 Determine the wind region of your installation site

raso

FIGURE 3.1 (in part) WIND REGIONS

#### **Region Definition:**

Wind regions are pre defined for all of Australia by Australian Standard 1170. The Wind Region has nothing to do with surrounding topography or buildings.

· Most of Australia is designated Region A which indicates a Regional Ultimate Basic Wind Velocity of 45msec.

• Some areas are designated Region B (57msec). Local authorities will advise if this applies in your area.

• Region C areas (66msec) are generally referred to as Cyclonic and are generally limited to northern coastal areas. Most Region C zones end 100km inland.

• Region D (80msec) Australia's worst Cyclonic Region between Carnarvon and Pardoo in Western Australia.