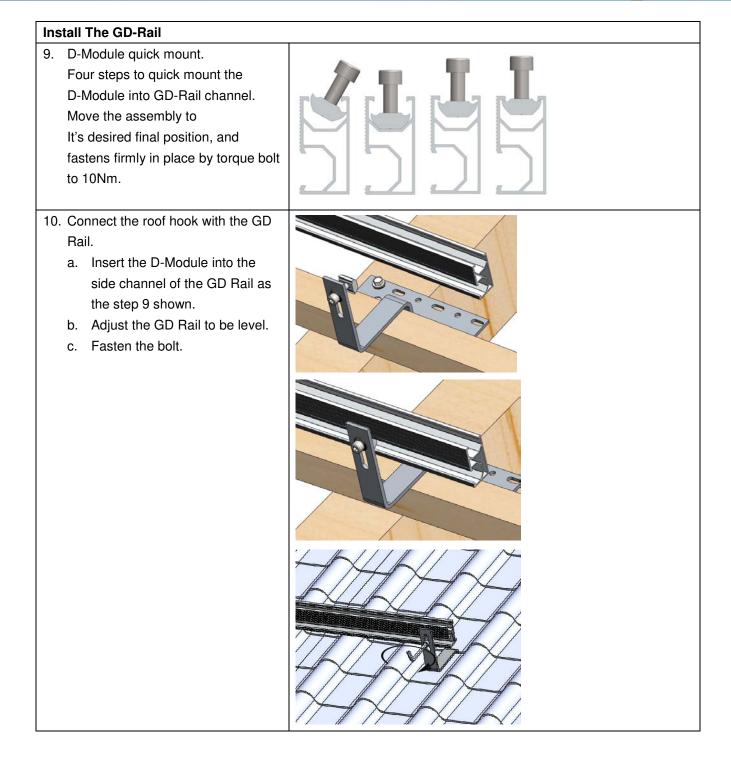

### **1.GENERAL INFORMATION**

raso

Thank you for choosing the Grace solar roof mounting system. Made from custom-built aluminum extrusions and components, Grace Solar's innovated design and improved frame strength greatly simplify solar panel installation. The easy installation four steps make the D-Modules can be put into the D Rail on any position quickly. So, the D-Modules is pre-assembly with the clamp to save your install time.