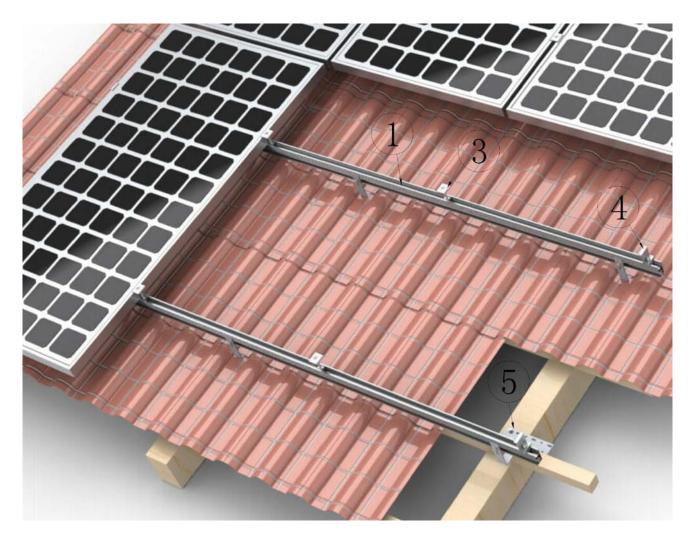

### 6.SYSTEM OVERVIEW

All components of the system are listed below. The version and quantities of the parts can vary, depending of

- Type of roof
- Number of modules

- Type of module
- Site specifics

| ① GD Rail     | ② GD Rail Splice (Optional) |
|---------------|-----------------------------|
| ③ Inter Clamp | ④ End Clamp                 |
| 5 Roof hook   |                             |