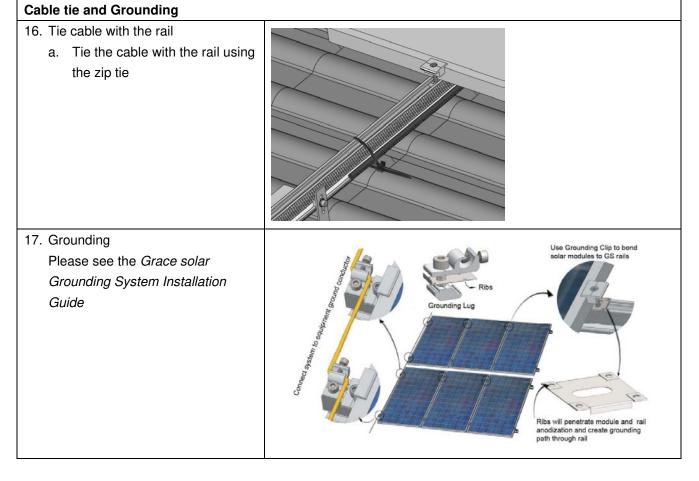

### Caution

ra

Refer to the section "Designing Your System" before attempting installation. Failure to correctly establish the requirement of the proposed installation site is dangerous and will void the framing warranty.