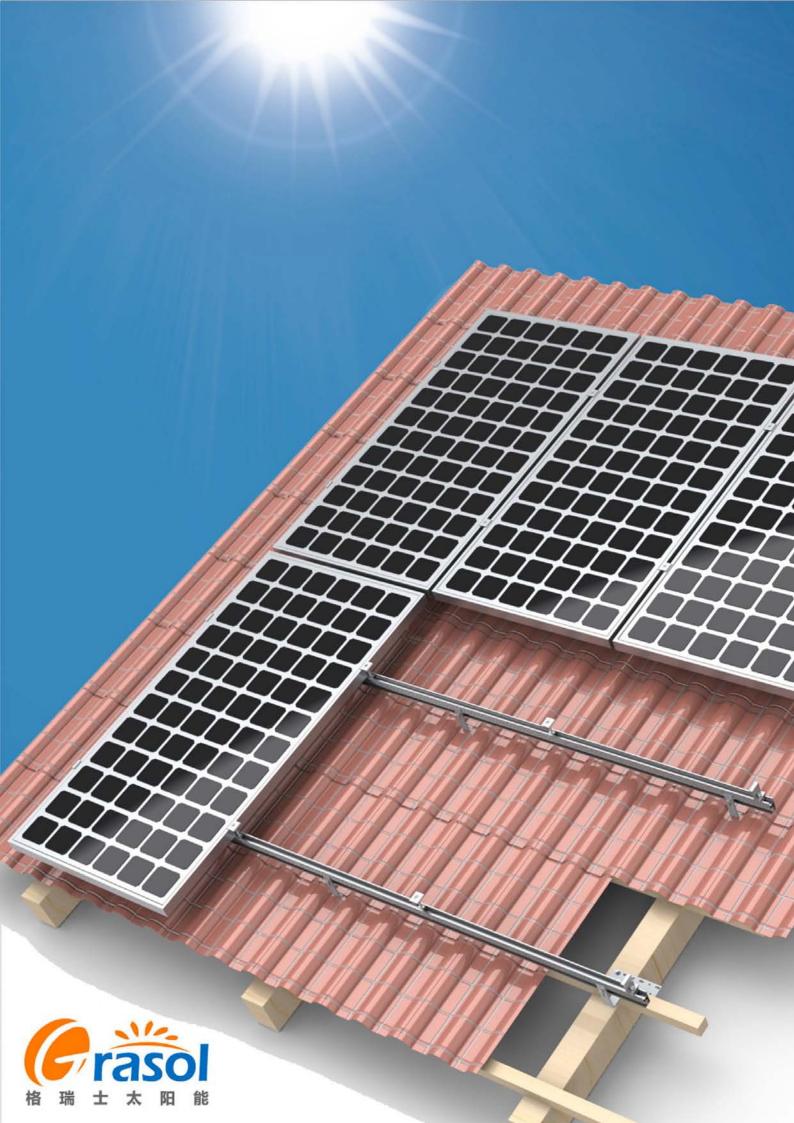

### **1.GENERAL INFORMATION**

raso

Thank you for choosing the Grace solar roof mounting system. Made from custom-built aluminum extrusions and components, Grace Solar's innovated design and improved frame strength greatly simplify solar panel installation. The easy installation four steps make the D-Modules can be put into the D Rail on any position quickly. So, the D-Modules is pre-assembly with the clamp to save your install time.

Grace solar's versatile design makes it suitable for a wide variety of building types and zones including residential, commercial and remote environments.

Gracesolar is backed by a 10-year warranty and is compliant with the Australian/New Zealand Standard on Wind Actions (AS/NZS1170.2.2011).