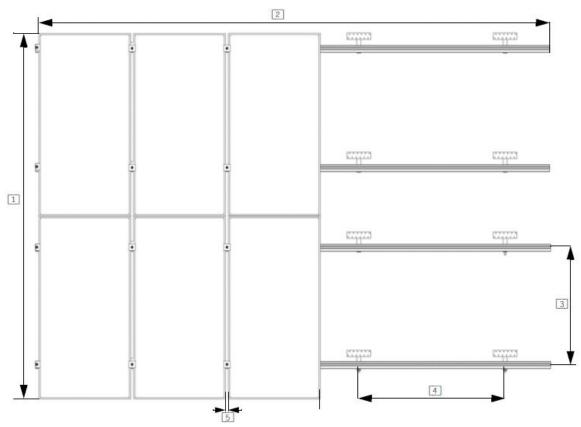

### 7. DESIGNING THE MODULE FIELD

Below, the distances between roof connections for a portrait installation are specified. Clamp-on roof hooks need to be installed in specific distances, depending on the distance of rafters and the stoical conditions.

- 1. Height of the module field: module height x number of modules vertically
- 2. Width of the module field: number of modules horizontally x (width of the module + 18 mm)+32 mm
- 3. Distance between roof connections vertically (according to the clamping points pre-defined by the module producer): Quarter-points of the modules, about 1/2 of module height.
- 4. Distance between roof connections horizontally: Depending on the distance between rafters and on the static requirements (please see the *Chapter 8* on page 11).
- 5. Distance between modules: 17 mm

When positioning the modules, please take into consideration

- That the values above are
- That dimensions of tiles or other roof covering and the position of the rafters define the precise actual horizontal distance between roof connections
- That the distance between roof laths defines the precise actual vertical distance between roof connections.