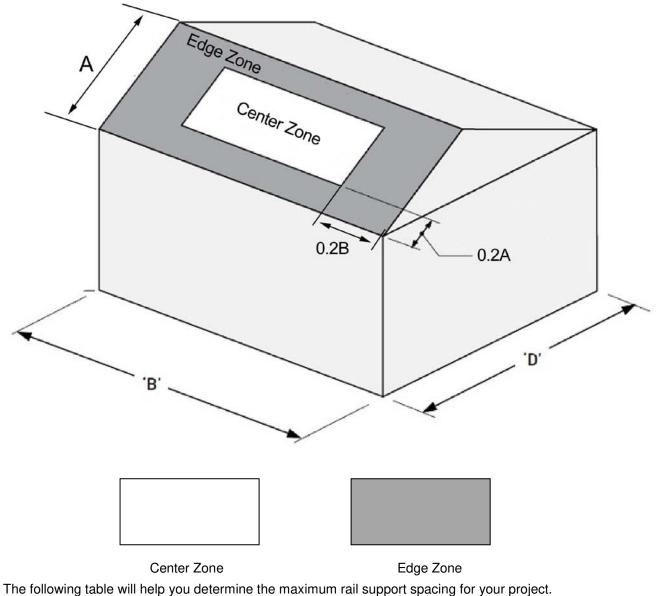

#### 8.3 Determine Roof Installation Roof Areas

ras

Grace solar system can be installed anywhere on a roof but fixing centers are required to be reduced at ridges and edges. The diagram below shows the area of higher wind loadings within 0.2A and 0.2Bof a roof edge ridge (where A and B are the planned dimension of the building).

Also note that if the roof slope is less than 10 degree the reduction on spacing does not apply.

Phone: 0086-592-5239037 Web: www.gracesolar.com

XIAMEN GRACE SOLAR TECHNOLOGY Ce Fax: 0086-592-5732132 Mail: info@gracesolar.com

#### 8.4 Determine the Maximum Rail Support Spacing

a. Please use the following table to determine the GR Rail support spacing for tile roof installations.

| 1970mm Long Panels fixed to Tiled Roof |               |                |                   |      |                   |      |                   |      |
|----------------------------------------|---------------|----------------|-------------------|------|-------------------|------|-------------------|------|
| Installation<br>Height                 | Region A (mm) |                | Region B (mm)     |      | Region C (mm)     |      | Region D (mm)     |      |
| Max area of<br>one panel               |               | m <sup>2</sup> | 2.5m <sup>2</sup> |      | 2.0m <sup>2</sup> |      | 1.5m <sup>2</sup> |      |
| Roof Area                              | Center        | Edge           | Center            | Edge | Center            | Edge | Center            | Edge |
| ROOI Area                              | Zone          | Zone           | Zone              | Zone | Zone              | Zone | Zone              | Zone |
| 5 Meters                               | 2130          | 1500           | 1690              | 1200 | 1380              | 980  | 1080              |      |
| 10 Meters                              | 1940          | 1370           | 1540              | 1090 | 1260              | 890  | 990               |      |
| 15 Meters                              | 1840          | 1230           | 1460              | 980  | 1190              | 800  | 940               |      |
| 20 Meters                              | 1740          |                | 1380              |      | 1130              |      | 890               |      |