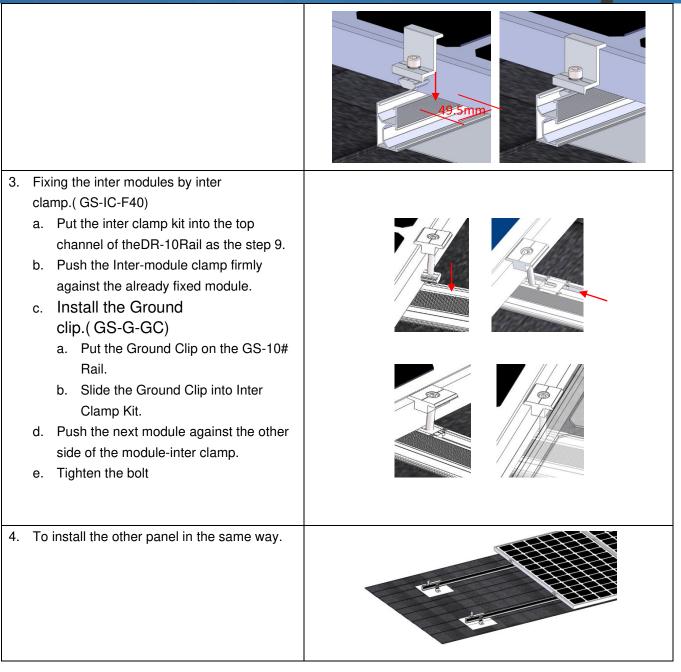

# 2. Installation Step

| Install The GS-10Rail (GS-10R-2100)                                                                                                                                                                                                                                                                                                                                                                                                                                                                                                                                                                                                                                                 |  |  |  |  |  |
|-------------------------------------------------------------------------------------------------------------------------------------------------------------------------------------------------------------------------------------------------------------------------------------------------------------------------------------------------------------------------------------------------------------------------------------------------------------------------------------------------------------------------------------------------------------------------------------------------------------------------------------------------------------------------------------|--|--|--|--|--|
| <ol> <li>D-Module quick mount.         <ul> <li>Four steps to quick mount the Inter</li> <li>Module into GS-10Rail channel.</li> <li>Move the assembly to</li> <li>It's desired final position, and</li> <li>fastens firmly in place by torque bolt</li> <li>to 10N*m.</li> </ul> </li> <li>Installation of Shingle Roof Flashing hook 1# (GS-FK-01)</li> <li>1 find the roof purline under the tile, then drill a hole on it</li> <li>a. use horizontal and vertical line to align and mark the position of each hole at the same time</li> <li>Drill guide hole with the dill of 6.5mm on the roof and purline. It need attention that it should vertical to the roof.</li> </ol> |  |  |  |  |  |
| c. Use squeegee gun with roof sealant<br>to squeeze a small amount of roof<br>sealant into the hole.                                                                                                                                                                                                                                                                                                                                                                                                                                                                                                                                                                                |  |  |  |  |  |
| 2.2 Lift the tile. Lift the tiles with the roof<br>flat slats. And place the bottom base<br>underneath.                                                                                                                                                                                                                                                                                                                                                                                                                                                                                                                                                                             |  |  |  |  |  |
| <ul><li>2.3 place the bottom base into the space.</li><li>Lift the tiles and place the baseboard into the space</li></ul>                                                                                                                                                                                                                                                                                                                                                                                                                                                                                                                                                           |  |  |  |  |  |
| 2.4 installation of L feet<br>Firstly fix the L feet on the bottom base,<br>then fix up rubber pad, screw and<br>sealing pad with gasket. Put the L feet<br>on the bottom base, with the rubber pad,<br>screw and sealing pad, then use                                                                                                                                                                                                                                                                                                                                                                                                                                             |  |  |  |  |  |