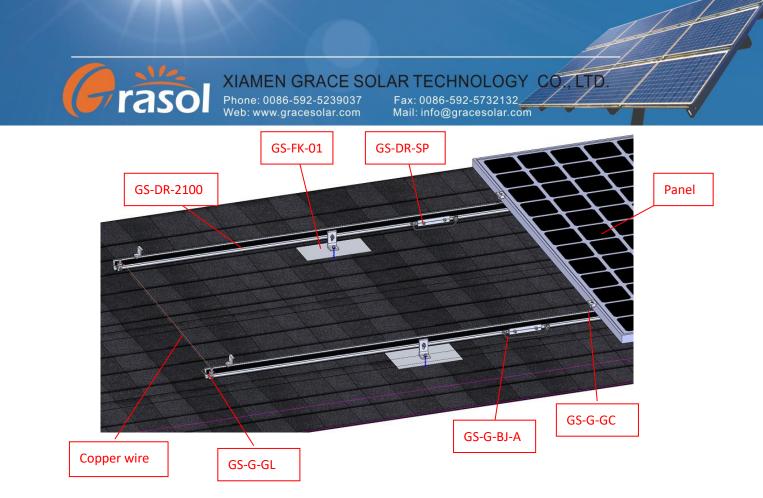

# 1. components

| GS           | -10Rail (GS-10R-2100)                             |                 |  |
|--------------|---------------------------------------------------|-----------------|--|
| ~            | hold each panel row                               |                 |  |
| $\checkmark$ | length can be customized                          |                 |  |
| $\checkmark$ | 6005-T5 extruded aluminum                         |                 |  |
| $\checkmark$ | FN: GS-10R-2100 Spec: 28x45.9x2100                |                 |  |
| $\checkmark$ | Material: Al6005-T5                               |                 |  |
| ~            | Manufacturer: XIAMEN GRACE SOLAR                  | 45              |  |
|              | TECHNOLOGY CO.,LTD                                |                 |  |
|              |                                                   |                 |  |
|              | Standard Rail Length                              | The location of |  |
|              | 992mm wide panels                                 | the nameplate   |  |
|              | 2100mm                                            |                 |  |
|              |                                                   |                 |  |
| 10#          | Rail Splice Kit(GS-DR-SP)                         |                 |  |
| $\checkmark$ | Extend 10# Rail to any length as required by the  |                 |  |
|              | quantity or width of the solar panels             |                 |  |
| $\checkmark$ | FN: GS-DR-SP Spec: 30x150x15                      |                 |  |
| ✓            | Manufacturer: XIAMEN GRACE SOLAR                  |                 |  |
|              | TECHNOLOGY CO.,LTD                                |                 |  |
| $\checkmark$ | Components:                                       |                 |  |
| $\checkmark$ | Wave piece, Material: Al6005-T5, 1 pcs            |                 |  |
| $\checkmark$ | Clamp kit, Material: Al6005-T5, 1 pcs             |                 |  |
| $\checkmark$ | Hexagon socket screws M8*20, Material: SUS        |                 |  |
|              | 304, 2 pcs                                        |                 |  |
| ✓            | 304 Stainless steel spring washers M8, Material:  |                 |  |
|              | SUS 304, 2 pcs                                    |                 |  |
| $\checkmark$ | Disc springs M8, Outer diameter:18, Material: SUS |                 |  |
|              | 304, 2pcs                                         |                 |  |
|              |                                                   |                 |  |
| Inte         | er Clamp Kit for Framed Modules(GS-IC-F40)        |                 |  |
| ~            | Fit between two panels                            |                 |  |
| ✓            | Fastened with a 6mm Allen key                     |                 |  |
| ✓            | Standard pre-assembly for the usual panels with   |                 |  |
|              | thickness 40 mm                                   |                 |  |
| ~            | FN: GS-IC-F40 Spec: 37x40x50                      |                 |  |
| ✓            | Manufacturer: XIAMEN GRACE SOLAR                  |                 |  |
|              | TECHNOLOGY CO.,LTD                                |                 |  |
| ✓            | Components:                                       |                 |  |

|              | 💋 🚬 📜 XIAMEN GRACE SOL                             | AR TECHNOLOGY CO, LTD.                             |
|--------------|----------------------------------------------------|----------------------------------------------------|
|              | Phone: 0086-592-5239037<br>Web: www.gracesolar.com | Fax: 0086-592-5732132<br>Mail: info@gracesolar.com |
| √            | Manufacturer: XIAMEN GRACE SOLAR                   |                                                    |
| ·            | TECHNOLOGY CO.,LTD                                 | M8: 16N*m                                          |
| $\checkmark$ | Components:                                        |                                                    |
| •<br>•       | Grounding lug, Material: Al6005-T5 1 pcs           | M6: 6 N*m                                          |
| ✓            | D- module Kit, Material: Al6005-T5 1 pcs           | and a second                                       |
| ✓            | GS Ground Clip, Material: SUS 304 1 pcs            |                                                    |
| ~            | M6*16 Hexagon socket screw, Material: SUS 304      |                                                    |
|              | 1 pcs                                              |                                                    |
| ✓            | M8*20 Hexagon socket screw, Material: SUS 304      |                                                    |
|              | 1 pcs                                              |                                                    |
| ✓            | 304 Stainless steel spring washerM8, Material:     |                                                    |
|              | SUS 304 1 pcs                                      |                                                    |
| ✓            | Disc springs M8, Outside diameter:13 Material:     |                                                    |
|              | SUS 304 1 pcs                                      |                                                    |
| Sh           | ingle Roof Flashing hook                           | 1                                                  |
| Sh           | ingle Roof Flashing hook 1# (GS-FK-01)             |                                                    |
| ✓            | Fix to the rafter below shingle roof               |                                                    |
| ✓            | Stainless steel screw St6.3x80                     |                                                    |
| ✓            | FN: GS-FK-01 Spec: 305x305x86                      |                                                    |
| $\checkmark$ | Manufacturer: XIAMEN GRACE SOLAR                   |                                                    |
|              | TECHNOLOGY CO.,LTD                                 |                                                    |
| $\checkmark$ | Components:                                        |                                                    |
| ✓            | D- module Kit, Material: Al6005-T5 1 pcs           |                                                    |
| $\checkmark$ | GS L Feet Kit, Material: Al6005-T5 1 pcs           |                                                    |
| ✓            | Flashing board, Material: Al6005-T5 1 pcs          |                                                    |
| ✓            | Hexagon socket screw M8*25, Material: SUS 304      |                                                    |
|              | 1 pcs                                              |                                                    |
| ✓            | 304 Stainless steel spring washer M8, Material:    |                                                    |
|              | SUS 304 1 pcs                                      |                                                    |
| ✓            | Disc springs M8, Outside diameter:18, Material:    |                                                    |
|              | SUS 304 1 pcs                                      |                                                    |
| $\checkmark$ | Waterproof rubber pad, Material: EPDM 1 pcs        |                                                    |
| $\checkmark$ | 410 Stainless steel wooden screwSt6.3x80           |                                                    |
|              | (Passivation), Material: 410 1 pcs                 |                                                    |
|              |                                                    |                                                    |
| So           | lar Panel                                          |                                                    |