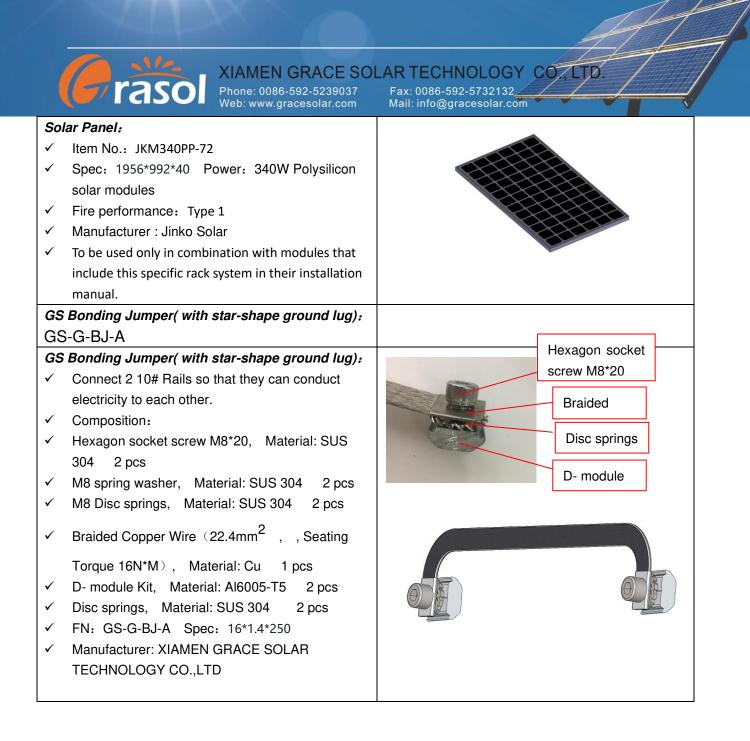

#### Downward pressure:10psf

Upward pressure: 5psf

Down-Slope Load: 5.0psf allowable load.

Value of over current protection: 20A;

Spec of Solar module: 1956x992x40, ITEM NO.: JKM340PP-72 Fire performance: Type Manufacturer: Jinko SOLAR CO LTD

#### Install the Bonding Jumper (GS-G-BJ-A)

- Put one end of the breakpoint connector into the one end of 10# rail connector, the other side is same. Then fasten the M8 bolt, the locking torque is 16N\*M
- b. Put the copper connector into the side of rail, make it on the same side with the rail connector. Then fasten the bolt. When fasten the bolt, make sure the star washer is on the center.