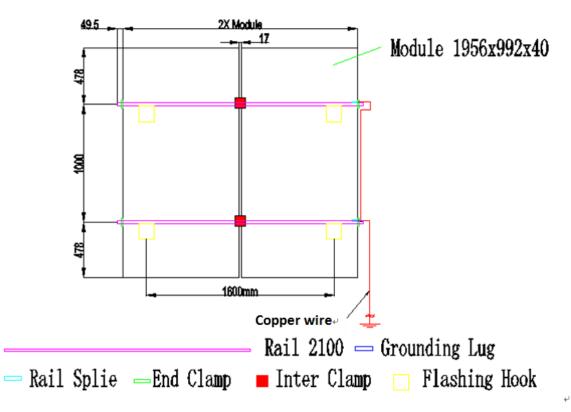

### 2.2 Planning

This planning is made for the 2x module 1956x992x40. The dimension unit is mm; Diagram drawing of ground loop as below

XIAMEN GRACE SOLAR TECHNOLOGY CO, LTD Phone: 0086-592-5239037 Web: www.gracesolar.com Fax: 0086-592-5732132 Mail: info@gracesolar.com