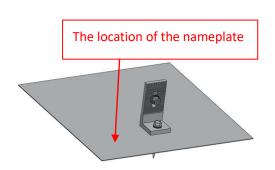

#### FN: GS-PR-10R

The nameplate is pasted on the front end of the rain shield, which is flush with the L feet. The material of the nameplate is made of paper, which is approved by PGJI2 or PGDQ2, and the information of the nameplate is as follows:

# 1. components

| GS           | -10Rail (GS-10R-2100)                             |                 |  |
|--------------|---------------------------------------------------|-----------------|--|
| ~            | hold each panel row                               |                 |  |
| $\checkmark$ | length can be customized                          |                 |  |
| $\checkmark$ | 6005-T5 extruded aluminum                         |                 |  |
| $\checkmark$ | FN: GS-10R-2100 Spec: 28x45.9x2100                |                 |  |
| $\checkmark$ | Material: Al6005-T5                               |                 |  |
| ~            | Manufacturer: XIAMEN GRACE SOLAR                  | 45              |  |
|              | TECHNOLOGY CO.,LTD                                |                 |  |
|              |                                                   |                 |  |
|              | Standard Rail Length                              | The location of |  |
|              | 992mm wide panels                                 | the nameplate   |  |
|              | 2100mm                                            |                 |  |
|              |                                                   |                 |  |
| 10#          | Rail Splice Kit(GS-DR-SP)                         |                 |  |
| $\checkmark$ | Extend 10# Rail to any length as required by the  |                 |  |
|              | quantity or width of the solar panels             |                 |  |
| $\checkmark$ | FN: GS-DR-SP Spec: 30x150x15                      |                 |  |
| ✓            | Manufacturer: XIAMEN GRACE SOLAR                  |                 |  |
|              | TECHNOLOGY CO.,LTD                                |                 |  |
| $\checkmark$ | Components:                                       |                 |  |
| $\checkmark$ | Wave piece, Material: Al6005-T5, 1 pcs            |                 |  |
| $\checkmark$ | Clamp kit, Material: Al6005-T5, 1 pcs             |                 |  |
| $\checkmark$ | Hexagon socket screws M8*20, Material: SUS        |                 |  |
|              | 304, 2 pcs                                        |                 |  |
| ✓            | 304 Stainless steel spring washers M8, Material:  |                 |  |
|              | SUS 304, 2 pcs                                    |                 |  |
| $\checkmark$ | Disc springs M8, Outer diameter:18, Material: SUS |                 |  |
|              | 304, 2pcs                                         |                 |  |
|              |                                                   |                 |  |
| Inte         | er Clamp Kit for Framed Modules(GS-IC-F40)        |                 |  |
| ~            | Fit between two panels                            |                 |  |
| ✓            | Fastened with a 6mm Allen key                     |                 |  |
| ✓            | Standard pre-assembly for the usual panels with   |                 |  |
|              | thickness 40 mm                                   |                 |  |
| ~            | FN: GS-IC-F40 Spec: 37x40x50                      |                 |  |
| ✓            | Manufacturer: XIAMEN GRACE SOLAR                  |                 |  |
|              | TECHNOLOGY CO.,LTD                                |                 |  |
| ✓            | Components:                                       |                 |  |