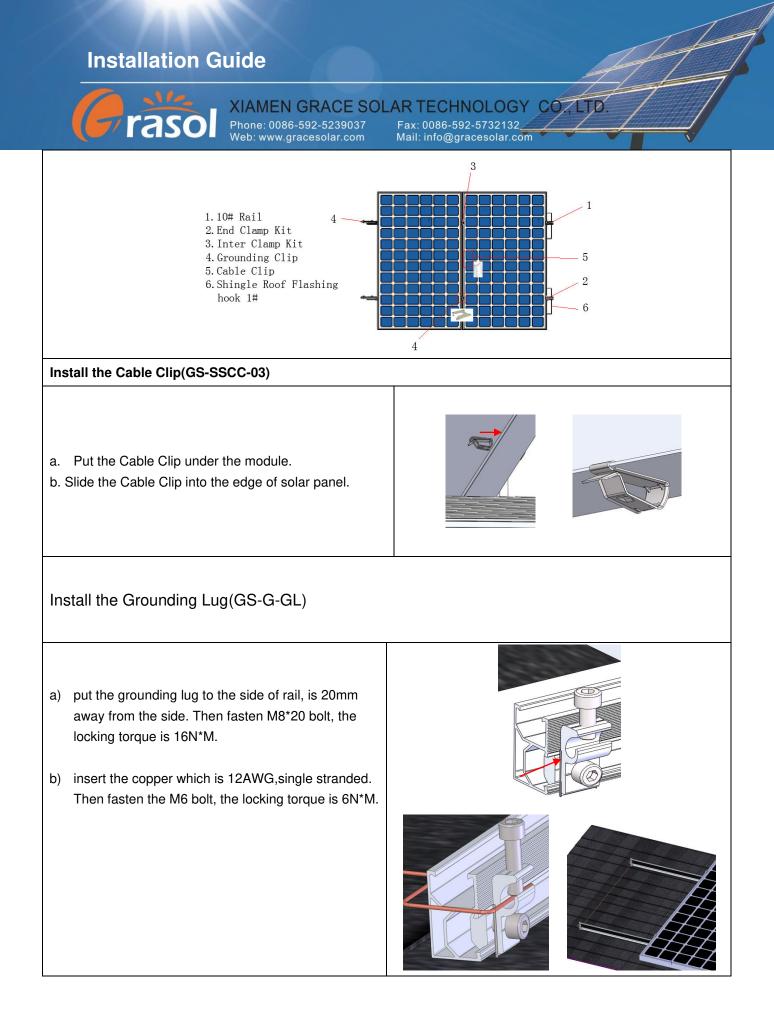

#### Install the Bonding Jumper (GS-G-BJ-A)

- Put one end of the breakpoint connector into the one end of 10# rail connector, the other side is same. Then fasten the M8 bolt, the locking torque is 16N\*M
- b. Put the copper connector into the side of rail, make it on the same side with the rail connector. Then fasten the bolt. When fasten the bolt, make sure the star washer is on the center.