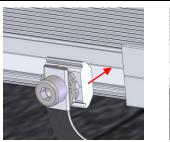

#### Install the Bonding Jumper (GS-G-BJ-A)

- Put one end of the breakpoint connector into the one end of 10# rail connector, the other side is same. Then fasten the M8 bolt, the locking torque is 16N\*M
- b. Put the copper connector into the side of rail, make it on the same side with the rail connector. Then fasten the bolt. When fasten the bolt, make sure the star washer is on the center.