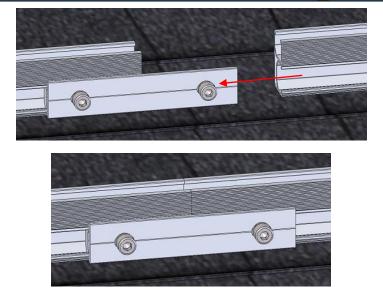

# 2. Installation Step

| Install The GS-10Rail (GS-10R-2100)                                                                                                                                                                                                                                                                                                                                                                                                                                                                                                                                                                                                                                                 |  |  |  |  |  |
|-------------------------------------------------------------------------------------------------------------------------------------------------------------------------------------------------------------------------------------------------------------------------------------------------------------------------------------------------------------------------------------------------------------------------------------------------------------------------------------------------------------------------------------------------------------------------------------------------------------------------------------------------------------------------------------|--|--|--|--|--|
| <ol> <li>D-Module quick mount.         <ul> <li>Four steps to quick mount the Inter</li> <li>Module into GS-10Rail channel.</li> <li>Move the assembly to</li> <li>It's desired final position, and</li> <li>fastens firmly in place by torque bolt</li> <li>to 10N*m.</li> </ul> </li> <li>Installation of Shingle Roof Flashing hook 1# (GS-FK-01)</li> <li>1 find the roof purline under the tile, then drill a hole on it</li> <li>a. use horizontal and vertical line to align and mark the position of each hole at the same time</li> <li>Drill guide hole with the dill of 6.5mm on the roof and purline. It need attention that it should vertical to the roof.</li> </ol> |  |  |  |  |  |
| c. Use squeegee gun with roof sealant<br>to squeeze a small amount of roof<br>sealant into the hole.                                                                                                                                                                                                                                                                                                                                                                                                                                                                                                                                                                                |  |  |  |  |  |
| 2.2 Lift the tile. Lift the tiles with the roof<br>flat slats. And place the bottom base<br>underneath.                                                                                                                                                                                                                                                                                                                                                                                                                                                                                                                                                                             |  |  |  |  |  |
| <ul><li>2.3 place the bottom base into the space.</li><li>Lift the tiles and place the baseboard into the space</li></ul>                                                                                                                                                                                                                                                                                                                                                                                                                                                                                                                                                           |  |  |  |  |  |
| 2.4 installation of L feet<br>Firstly fix the L feet on the bottom base,<br>then fix up rubber pad, screw and<br>sealing pad with gasket. Put the L feet<br>on the bottom base, with the rubber pad,<br>screw and sealing pad, then use                                                                                                                                                                                                                                                                                                                                                                                                                                             |  |  |  |  |  |