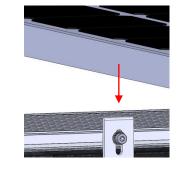

#### Install the module

- Place the panel on the 10#rail. The panel is 821mm away from the rail.
- 2. Fixing the outer modules by End clamp.( GS-EC-F40)
  - a. Put the end clamp kit into the top channel of the GS-10Rail as the step 1.
  - b. Push the side of module to firmly against the end clamp and then fasten the bolt. And the locking torque is 16N\*M.