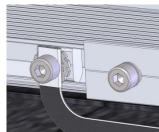

#### Install the Bonding Jumper (GS-G-BJ-A)

- Put one end of the breakpoint connector into the one end of 10# rail connector, the other side is same. Then fasten the M8 bolt, the locking torque is 16N\*M
- b. Put the copper connector into the side of rail, make it on the same side with the rail connector. Then fasten the bolt. When fasten the bolt, make sure the star washer is on the center.