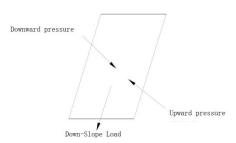

Range of Roof Angle over 2 in/ft(167mm/m); Nominal value of mechanical load: Model N. O. :GS-FR-10R Manufacturer: Criscol Memory And Pressure: Downward pressure: Down-Slope Load: Overcurrent protection current value: 20A System Fire Class Rating: See Installation Instructions for Installation Requirements to Achieve a Specified System Fire Class Manufacturing date:

#### Downward pressure:10psf

Upward pressure: 5psf

Down-Slope Load: 5.0psf allowable load.

Value of over current protection: 20A;

Spec of Solar module: 1956x992x40, ITEM NO.: JKM340PP-72 Fire performance: Type Manufacturer: Jinko SOLAR CO LTD