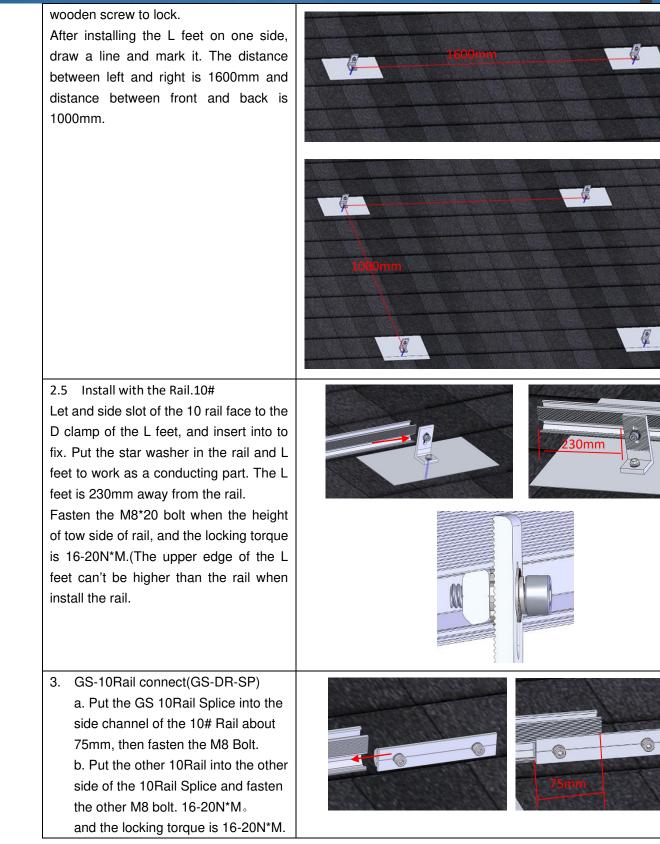

# 2. Installation Step

| Install The GS-10Rail (GS-10R-2100)                                                                                                                                                                                                                                                                                                                                                                                                                                                                                                                                                                                                                                                 |  |  |  |  |  |
|-------------------------------------------------------------------------------------------------------------------------------------------------------------------------------------------------------------------------------------------------------------------------------------------------------------------------------------------------------------------------------------------------------------------------------------------------------------------------------------------------------------------------------------------------------------------------------------------------------------------------------------------------------------------------------------|--|--|--|--|--|
| <ol> <li>D-Module quick mount.         <ul> <li>Four steps to quick mount the Inter</li> <li>Module into GS-10Rail channel.</li> <li>Move the assembly to</li> <li>It's desired final position, and</li> <li>fastens firmly in place by torque bolt</li> <li>to 10N*m.</li> </ul> </li> <li>Installation of Shingle Roof Flashing hook 1# (GS-FK-01)</li> <li>1 find the roof purline under the tile, then drill a hole on it</li> <li>a. use horizontal and vertical line to align and mark the position of each hole at the same time</li> <li>Drill guide hole with the dill of 6.5mm on the roof and purline. It need attention that it should vertical to the roof.</li> </ol> |  |  |  |  |  |
| c. Use squeegee gun with roof sealant<br>to squeeze a small amount of roof<br>sealant into the hole.                                                                                                                                                                                                                                                                                                                                                                                                                                                                                                                                                                                |  |  |  |  |  |
| 2.2 Lift the tile. Lift the tiles with the roof<br>flat slats. And place the bottom base<br>underneath.                                                                                                                                                                                                                                                                                                                                                                                                                                                                                                                                                                             |  |  |  |  |  |
| <ul><li>2.3 place the bottom base into the space.</li><li>Lift the tiles and place the baseboard into the space</li></ul>                                                                                                                                                                                                                                                                                                                                                                                                                                                                                                                                                           |  |  |  |  |  |
| 2.4 installation of L feet<br>Firstly fix the L feet on the bottom base,<br>then fix up rubber pad, screw and<br>sealing pad with gasket. Put the L feet<br>on the bottom base, with the rubber pad,<br>screw and sealing pad, then use                                                                                                                                                                                                                                                                                                                                                                                                                                             |  |  |  |  |  |

#### Install the Bonding Jumper (GS-G-BJ-A)

- Put one end of the breakpoint connector into the one end of 10# rail connector, the other side is same. Then fasten the M8 bolt, the locking torque is 16N\*M
- b. Put the copper connector into the side of rail, make it on the same side with the rail connector. Then fasten the bolt. When fasten the bolt, make sure the star washer is on the center.

#### Install the module

- Place the panel on the 10#rail. The panel is 821mm away from the rail.
- 2. Fixing the outer modules by End clamp.( GS-EC-F40)
  - a. Put the end clamp kit into the top channel of the GS-10Rail as the step 1.
  - b. Push the side of module to firmly against the end clamp and then fasten the bolt. And the locking torque is 16N\*M.